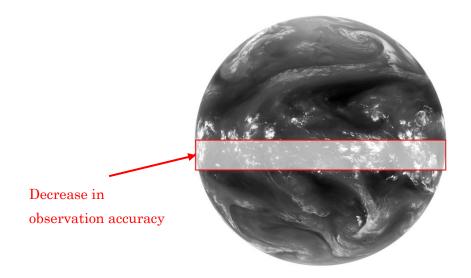

## Quality of Some Himawari-9 Products Decreased due to the Moon (Band 9, Band 10)

The quality of data in Band 10 and some products using Band 10 may be degraded during the following period due to the Moon's radiation entering the sensor of the Himawari-9.

After January 17, a similar quality degradation is expected for Band 9. Other bands will not be affected.

Please continue to use the data with care during this period.

January 17, 2024, from 19:50 to 20:00 utc

## Image of occurrence of impact on data