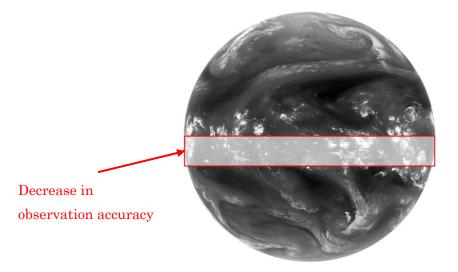

## Quality of Some Himawari-9 Products Decreased due to the Moon

The quality of the data in Band 10 and some products using band 10 may be degraded during the following period due to the Moon's radiation entering the sensor of the Himawari-9. Other bands will not be affected. Please continue to use the data with care. during the following period.

## Image of occurrence of impact on data