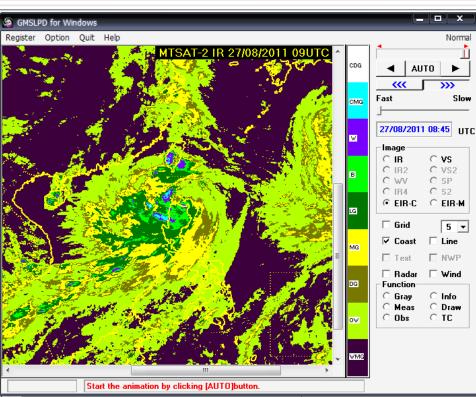

# Satellite image for weather forecast in case Tropical cyclone "Nock Ten"

Aroon Sankwan

Weather forecaster

Thai Meteorological Department

#### Tropical Storm "Nock-Ten" 25 – 31 Jun 2011