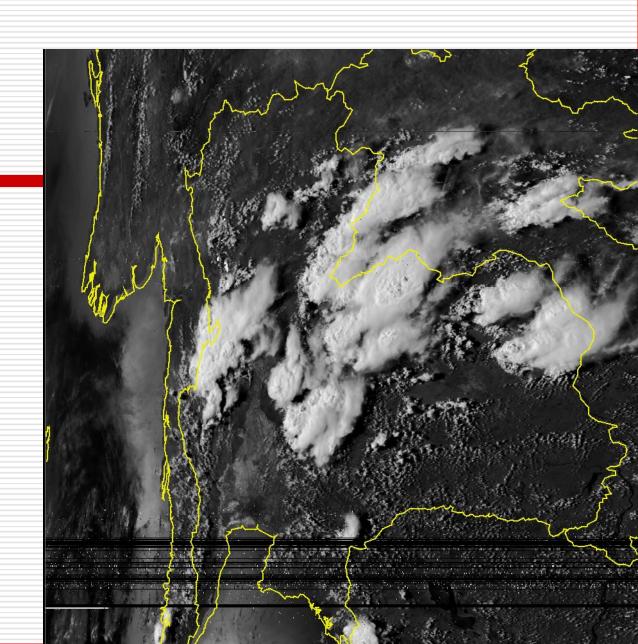

2011 Tokyo, Japan

# Satellite image for weather forecast in case Tropical cyclone "Nock Ten"

Aroon Sankwan

Weather forecaster

Thai Meteorological Department

## Thai Meteorological Satellite Diagram



#### Thai Meteorological Department have install a New satellite

Receive systems can be operation on 2012

We have receive two systems **HRIT** 

## >Polar Orbiting

- >NOAA SIRIES
- >Fy1 SIRIES
- >TERRA/AQUA
- >TRMM
- **≻**ASCAT

## >Polar Orbiting

- >MTSAT SIRIES
- ≽Fy2 SIRIES

#### SATELLITE DATA SATAID RECIVED DATA FROM JMA

- >PROGRAME GMSLP
- >PROGRAME GMSLD
- > APPICATION SATELLITE DATA TO WEATHER FORECAST
- > NOWCASTING
- > FAST FLOOD FORECAST
- >WEATHER FORECAST
- >TYPHOON ANALYSIS















#### TYPHOON ANALYSIS

➤ Dvorak Technique





## **Thunder storm**

hailstorm



## **Cloud classify**

> ENVI Programe



#### Tropical Storm "Nock-Ten" 25 – 31 Jun 2011









### Warnings/Advisories

- ➤ Ministry of Communication and transport
- ➤ Ministry of Agriculture
- ➤ Ministry of Interior
- >TV and Radio station
- ➤ Ship and Fisherman

## Thank you for your attention