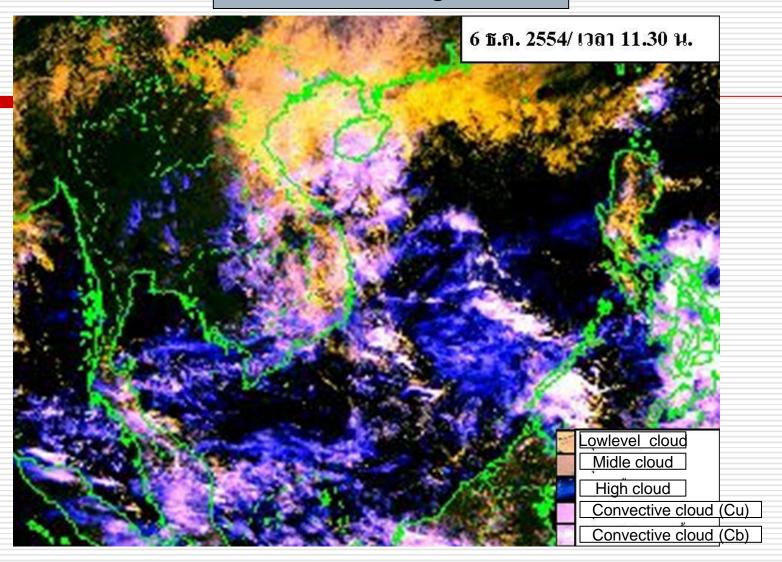

weather forecast in case Tropical cyclone "Nock Ten"

Aroon Sankwan

Weather forecaster

Thai Meteorological Department

## Thai Meteorological Satellite Diagram



#### Thai Meteorological Department have install a New satellite

Receive systems can be operation on 2012

We have receive two systems **HRIT** 

## >Polar Orbiting

- >NOAA SIRIES
- >Fy1 SIRIES
- >TERRA/AQUA
- >TRMM
- **≻**ASCAT

## >Polar Orbiting

- >MTSAT SIRIES
- ≽Fy2 SIRIES

#### SATELLITE DATA SATAID RECIVED DATA FROM JMA

- >PROGRAME GMSLP
- >PROGRAME GMSLD
- > APPICATION SATELLITE DATA TO WEATHER FORECAST
- > NOWCASTING
- > FAST FLOOD FORECAST
- >WEATHER FORECAST
- >TYPHOON ANALYSIS















#### TYPHOON ANALYSIS

➤ Dvorak Technique





## **Thunder storm**

hailstorm



## **Cloud classify**

> ENVI Programe



#### Tropical Storm "Nock-Ten" 25 – 31 Jun 2011









### Warnings/Advisories

- ➤ Ministry of Communication and transport
- ➤ Ministry of Agriculture
- ➤ Ministry of Interior
- >TV and Radio station
- ➤ Ship and Fisherman

## Thank you for your attention