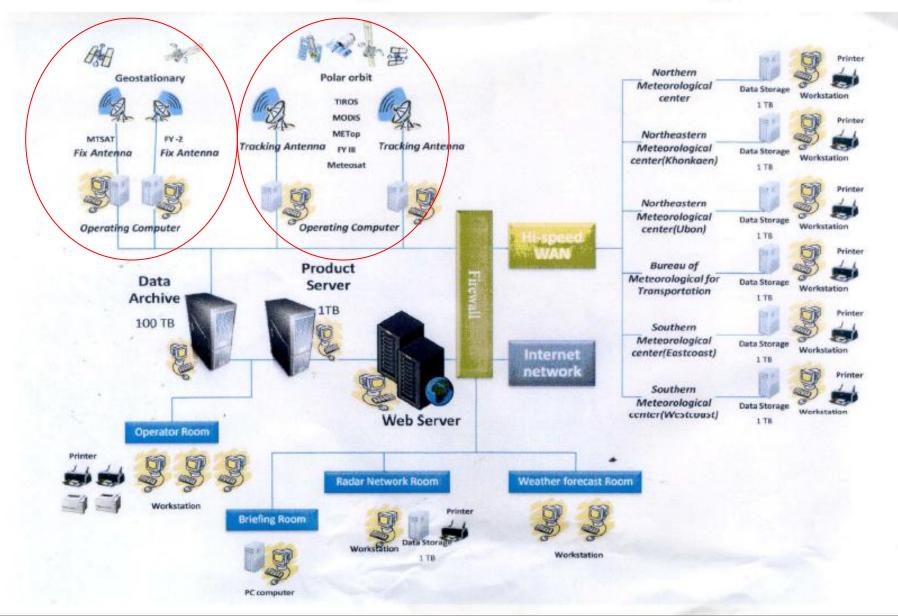

## Thai Meteorological Satellite Diagram

#### Thai Meteorological Department have install a New satellite

Receive systems can be operation on 2012

We have receive two systems **HRIT** 