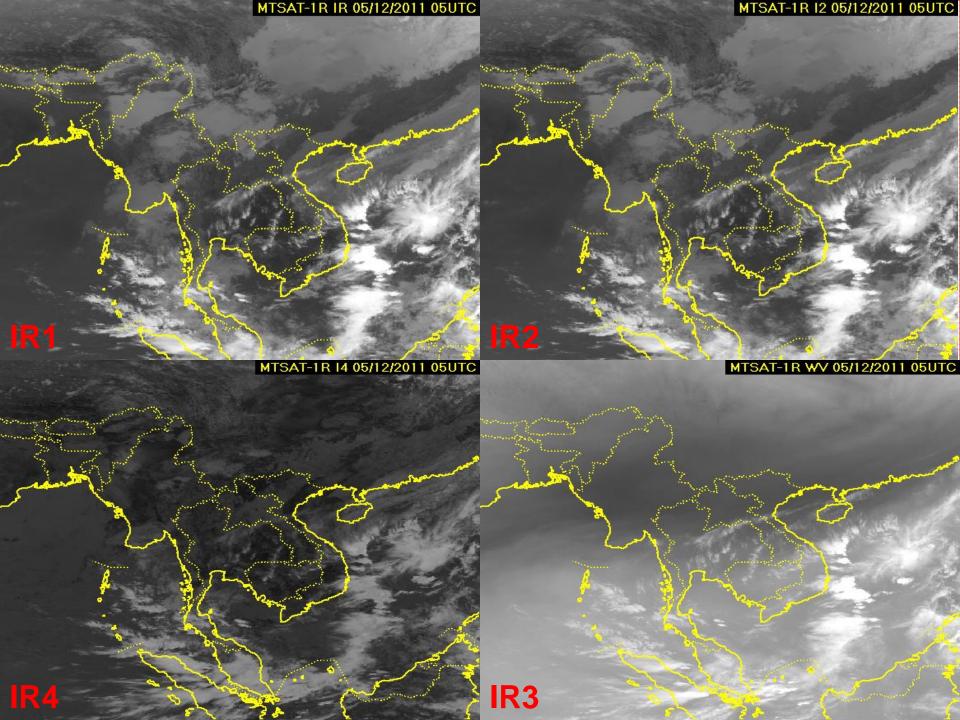

# Satellite image for weather forecast in case Tropical cyclone "Nock Ten"

Aroon Sankwan

Weather forecaster

Thai Meteorological Department

#### Tropical Storm "Nock-Ten" 25 – 31 Jun 2011