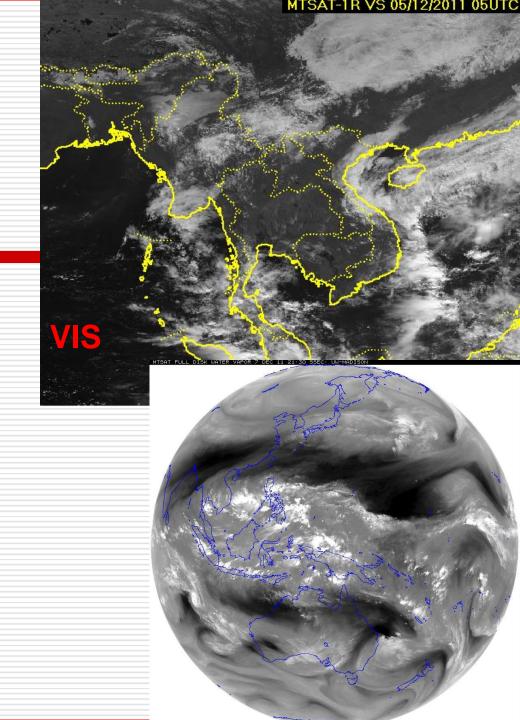

# Satellite image for weather forecast in case Tropical cyclone "Nock Ten"

Aroon Sankwan

Weather forecaster

Thai Meteorological Department

#### Tropical Storm "Nock-Ten" 25 – 31 Jun 2011