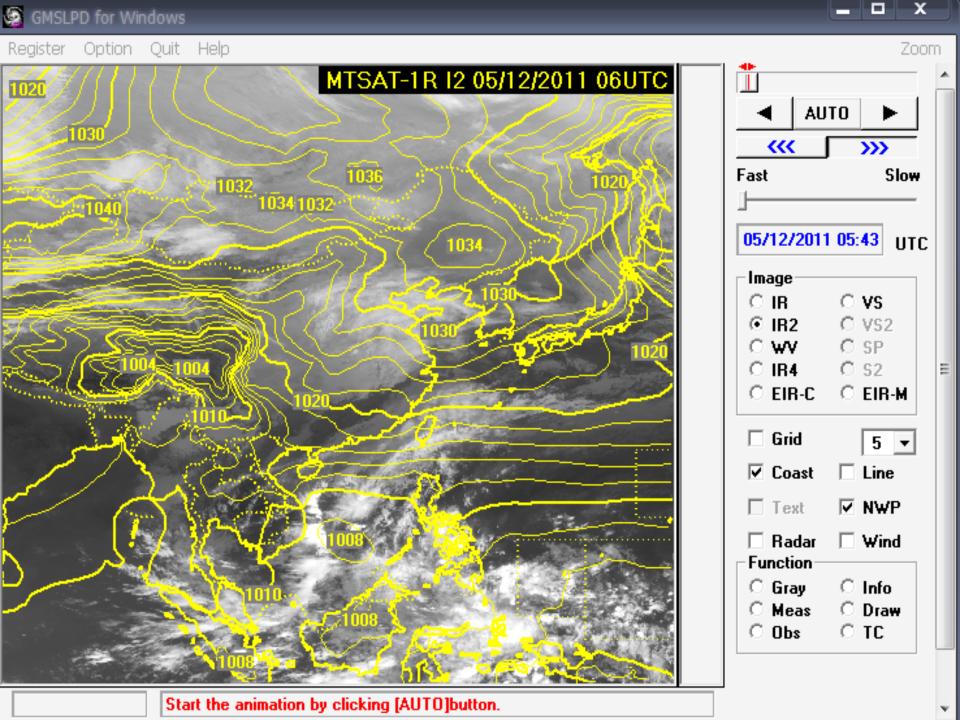

#### SATELLITE DATA SATAID RECIVED DATA FROM JMA

- >PROGRAME GMSLP
- >PROGRAME GMSLD
- > APPICATION SATELLITE DATA TO WEATHER FORECAST
- > NOWCASTING
- > FAST FLOOD FORECAST
- >WEATHER FORECAST
- >TYPHOON ANALYSIS