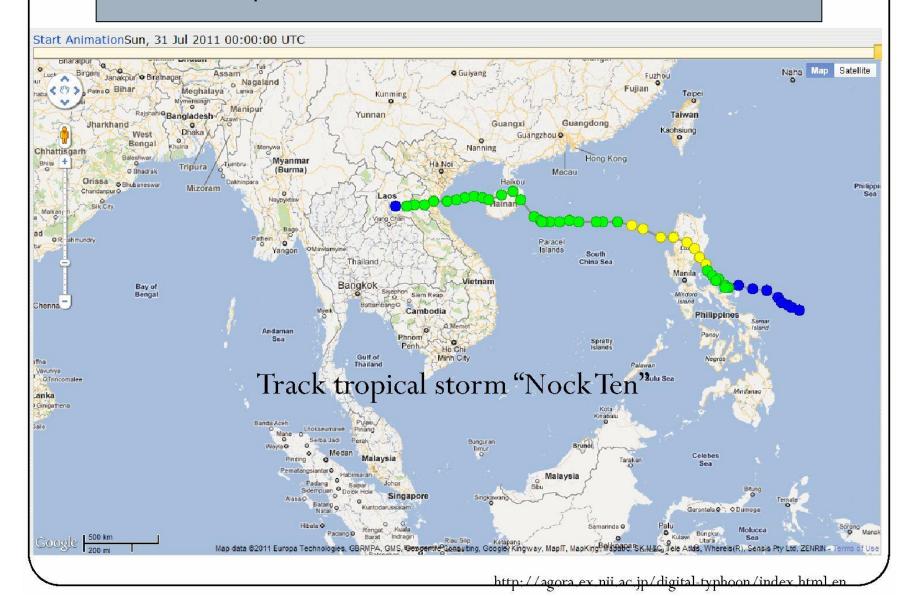

"

Aroon Sankwan

Weather forecaster

Thai Meteorological Department

## Thai Meteorological Satellite Diagram



#### Thai Meteorological Department have install a New satellite

Receive systems can be operation on 2012

We have receive two systems **HRIT** 

## >Polar Orbiting

- >NOAA SIRIES
- >Fy1 SIRIES
- >TERRA/AQUA
- >TRMM
- **≻**ASCAT

## >Polar Orbiting

- >MTSAT SIRIES
- ≽Fy2 SIRIES

#### SATELLITE DATA SATAID RECIVED DATA FROM JMA

- >PROGRAME GMSLP
- >PROGRAME GMSLD
- > APPICATION SATELLITE DATA TO WEATHER FORECAST
- > NOWCASTING
- > FAST FLOOD FORECAST
- >WEATHER FORECAST
- >TYPHOON ANALYSIS















#### TYPHOON ANALYSIS

➤ Dvorak Technique





## **Thunder storm**

hailstorm



## **Cloud classify**

> ENVI Programe



#### Tropical Storm "Nock-Ten" 25 – 31 Jun 2011









### Warnings/Advisories

- ➤ Ministry of Communication and transport
- ➤ Ministry of Agriculture
- ➤ Ministry of Interior
- >TV and Radio station
- ➤ Ship and Fisherman

## Thank you for your attention