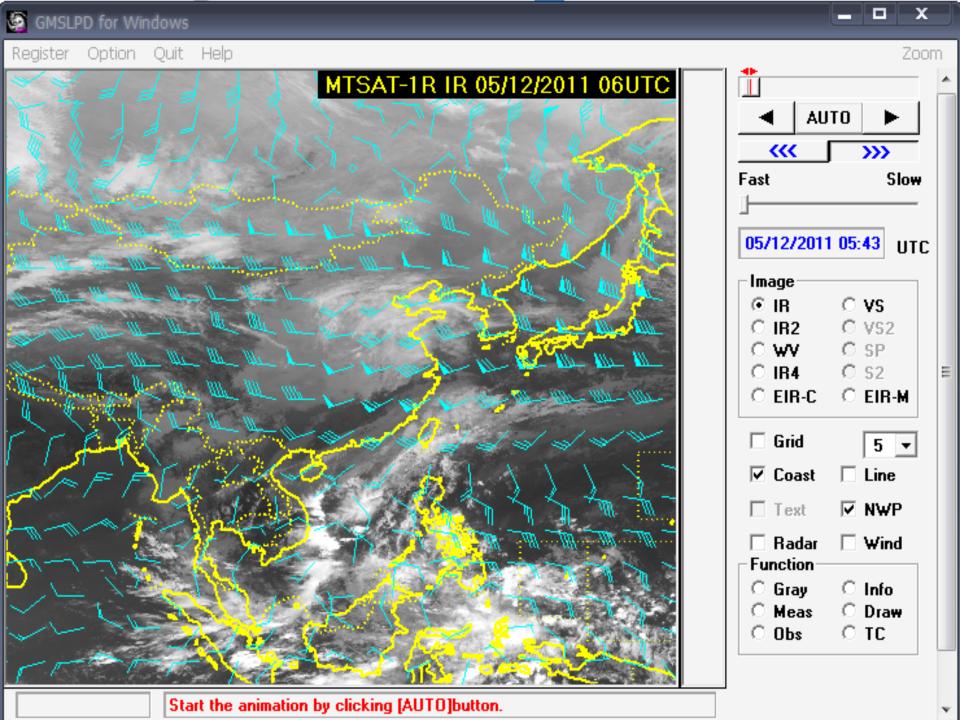

#### SATELLITE DATA SATAID RECIVED DATA FROM JMA

- >PROGRAME GMSLP
- >PROGRAME GMSLD
- > APPICATION SATELLITE DATA TO WEATHER FORECAST
- > NOWCASTING
- > FAST FLOOD FORECAST
- >WEATHER FORECAST
- >TYPHOON ANALYSIS