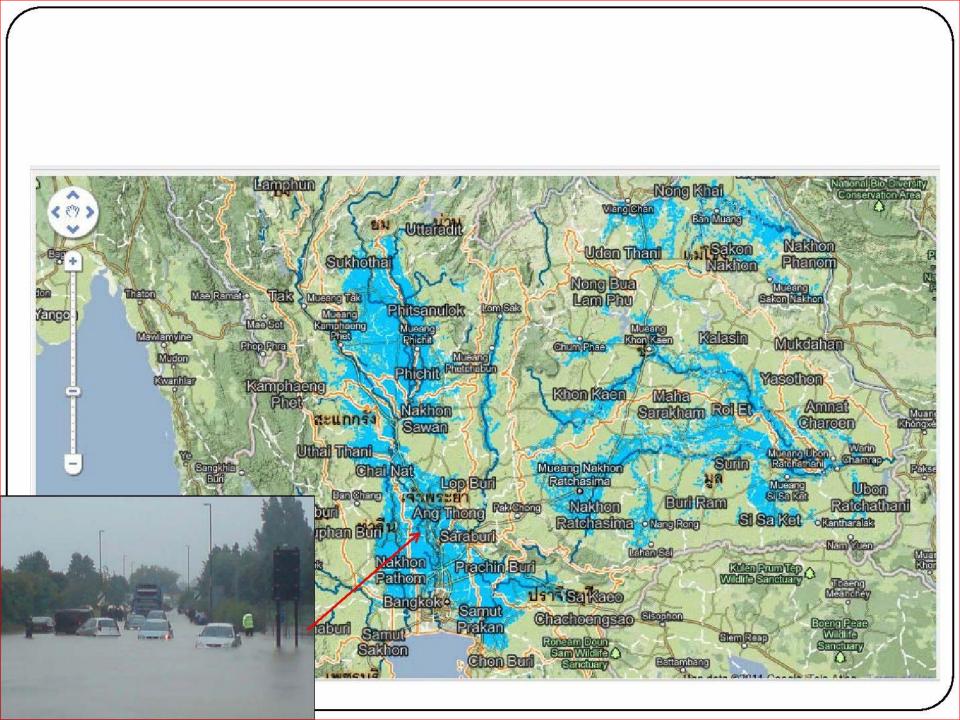

on Sankwan

Weather forecaster

Thai Meteorological Department

## Thai Meteorological Satellite Diagram



#### Thai Meteorological Department have install a New satellite

Receive systems can be operation on 2012

We have receive two systems **HRIT** 

## >Polar Orbiting

- >NOAA SIRIES
- >Fy1 SIRIES
- >TERRA/AQUA
- >TRMM
- **≻**ASCAT

## >Polar Orbiting

- >MTSAT SIRIES
- ≽Fy2 SIRIES

#### SATELLITE DATA SATAID RECIVED DATA FROM JMA

- >PROGRAME GMSLP
- >PROGRAME GMSLD
- > APPICATION SATELLITE DATA TO WEATHER FORECAST
- > NOWCASTING
- > FAST FLOOD FORECAST
- >WEATHER FORECAST
- >TYPHOON ANALYSIS















#### TYPHOON ANALYSIS

➤ Dvorak Technique





## **Thunder storm**

hailstorm



## **Cloud classify**

> ENVI Programe



#### Tropical Storm "Nock-Ten" 25 – 31 Jun 2011









### Warnings/Advisories

- ➤ Ministry of Communication and transport
- ➤ Ministry of Agriculture
- ➤ Ministry of Interior
- >TV and Radio station
- ➤ Ship and Fisherman

## Thank you for your attention