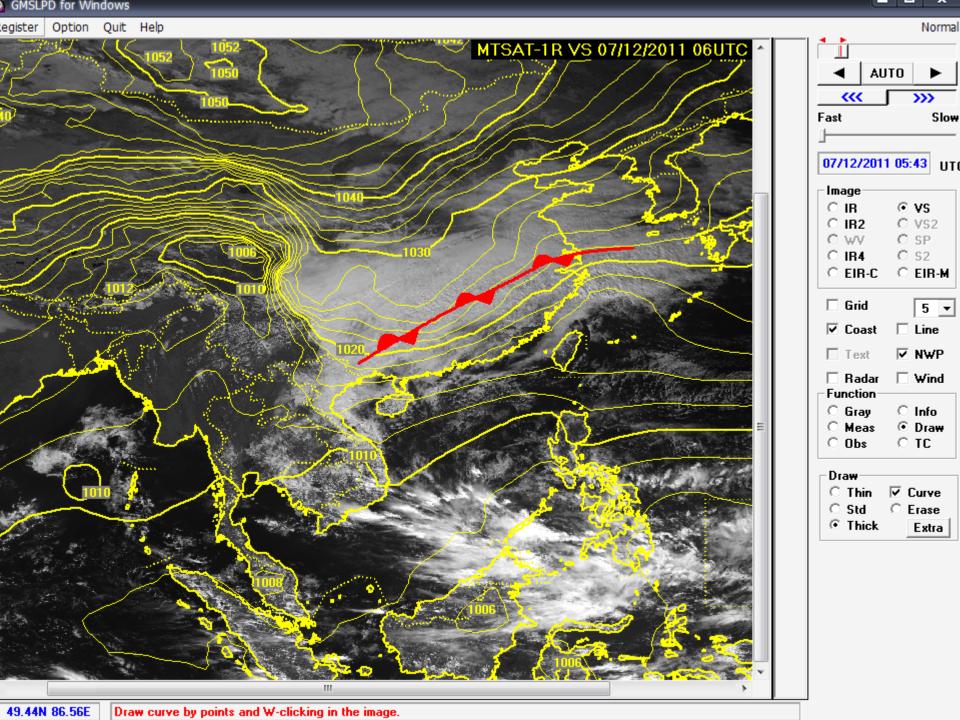

#### TYPHOON ANALYSIS

➤ Dvorak Technique

#### Tropical Storm "Nock-Ten" 25 – 31 Jun 2011