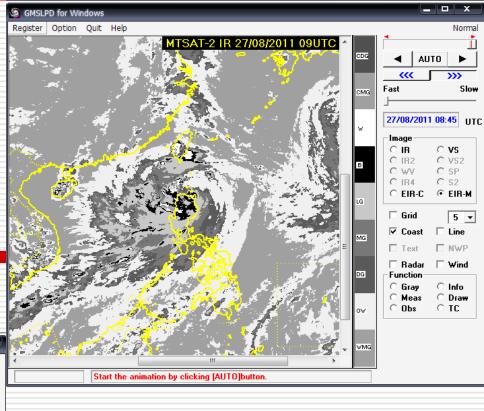

# Satellite image for weather forecast in case Tropical cyclone "Nock Ten"

Aroon Sankwan

Weather forecaster

Thai Meteorological Department

#### Tropical Storm "Nock-Ten" 25 – 31 Jun 2011