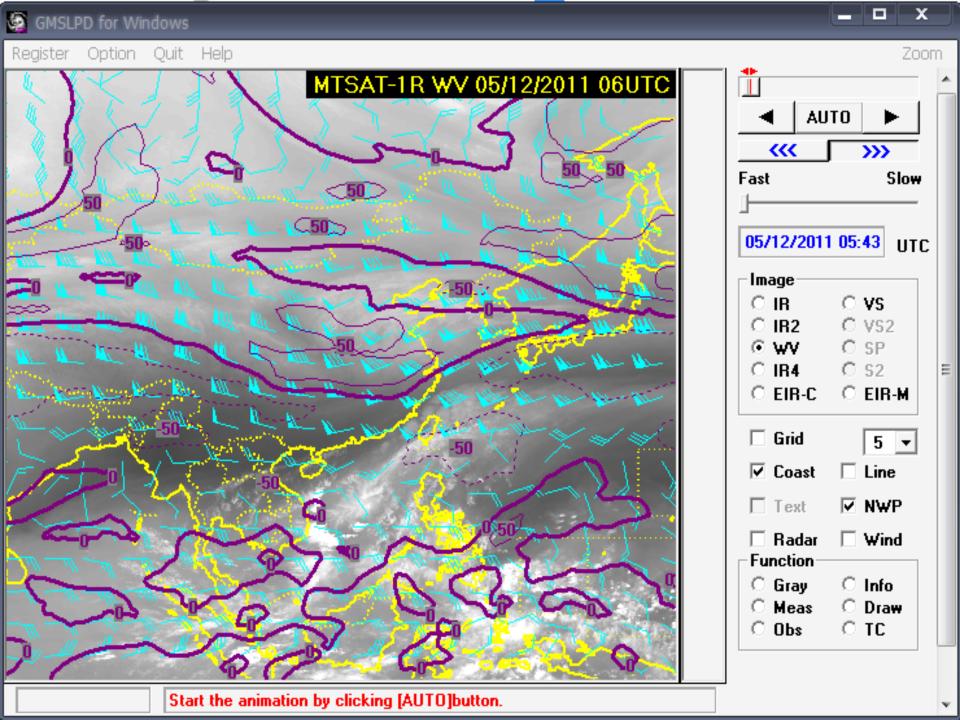

#### SATELLITE DATA SATAID RECIVED DATA FROM JMA

- >PROGRAME GMSLP
- >PROGRAME GMSLD
- > APPICATION SATELLITE DATA TO WEATHER FORECAST
- > NOWCASTING
- > FAST FLOOD FORECAST
- >WEATHER FORECAST
- >TYPHOON ANALYSIS