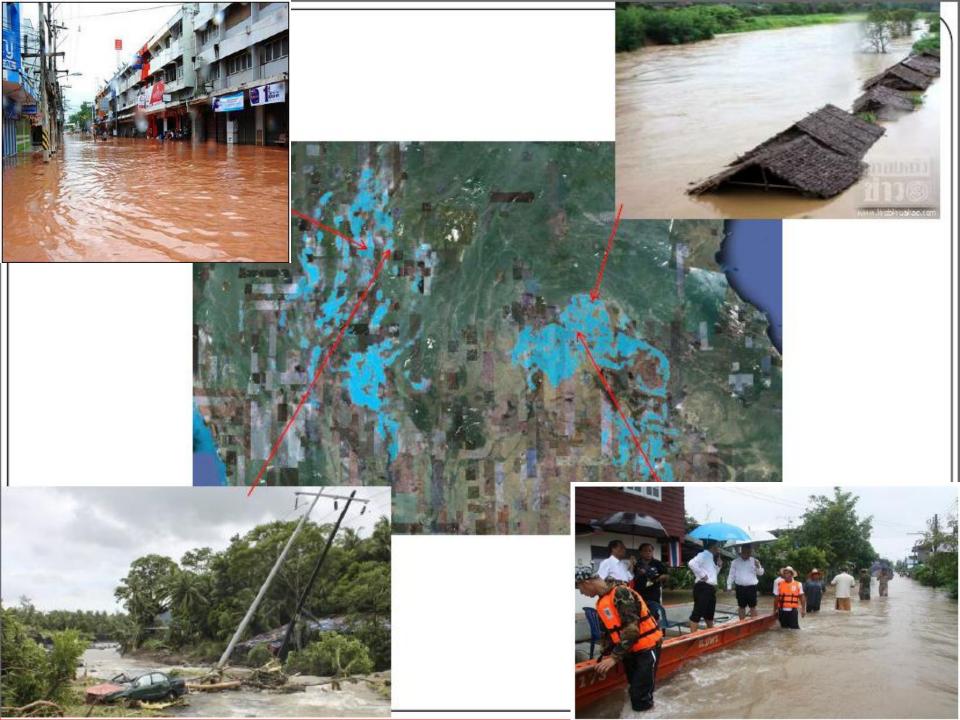

roon Sankwan

Weather forecaster

Thai Meteorological Department

## Thai Meteorological Satellite Diagram



#### Thai Meteorological Department have install a New satellite

Receive systems can be operation on 2012

We have receive two systems **HRIT** 

## >Polar Orbiting

- >NOAA SIRIES
- >Fy1 SIRIES
- >TERRA/AQUA
- >TRMM
- **≻**ASCAT

## >Polar Orbiting

- >MTSAT SIRIES
- ≽Fy2 SIRIES

#### SATELLITE DATA SATAID RECIVED DATA FROM JMA

- >PROGRAME GMSLP
- >PROGRAME GMSLD
- > APPICATION SATELLITE DATA TO WEATHER FORECAST
- > NOWCASTING
- > FAST FLOOD FORECAST
- >WEATHER FORECAST
- >TYPHOON ANALYSIS















#### TYPHOON ANALYSIS

➤ Dvorak Technique





## **Thunder storm**

hailstorm



## **Cloud classify**

> ENVI Programe



#### Tropical Storm "Nock-Ten" 25 – 31 Jun 2011









### Warnings/Advisories

- ➤ Ministry of Communication and transport
- ➤ Ministry of Agriculture
- ➤ Ministry of Interior
- >TV and Radio station
- ➤ Ship and Fisherman

## Thank you for your attention