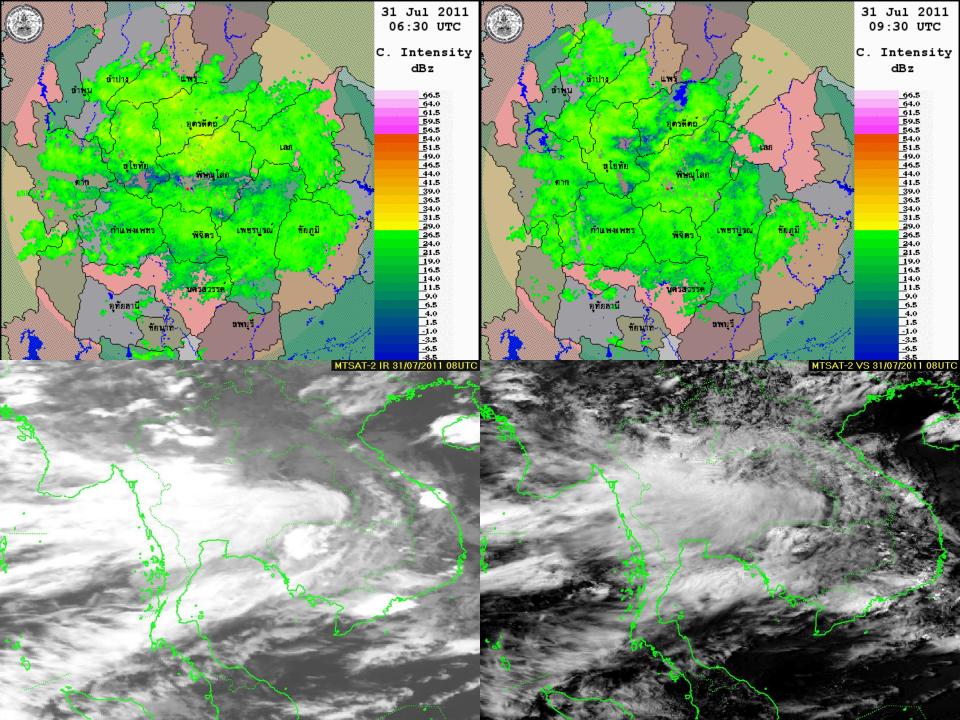

Aroon Sankwan

Weather forecaster

Thai Meteorological Department

## Thai Meteorological Satellite Diagram



#### Thai Meteorological Department have install a New satellite

Receive systems can be operation on 2012

We have receive two systems **HRIT** 

## >Polar Orbiting

- >NOAA SIRIES
- >Fy1 SIRIES
- >TERRA/AQUA
- >TRMM
- **≻**ASCAT

## >Polar Orbiting

- >MTSAT SIRIES
- ≽Fy2 SIRIES

#### SATELLITE DATA SATAID RECIVED DATA FROM JMA

- >PROGRAME GMSLP
- >PROGRAME GMSLD
- > APPICATION SATELLITE DATA TO WEATHER FORECAST
- > NOWCASTING
- > FAST FLOOD FORECAST
- >WEATHER FORECAST
- >TYPHOON ANALYSIS















#### TYPHOON ANALYSIS

➤ Dvorak Technique





## **Thunder storm**

hailstorm



## **Cloud classify**

> ENVI Programe



#### Tropical Storm "Nock-Ten" 25 – 31 Jun 2011









### Warnings/Advisories

- ➤ Ministry of Communication and transport
- ➤ Ministry of Agriculture
- ➤ Ministry of Interior
- >TV and Radio station
- ➤ Ship and Fisherman

## Thank you for your attention